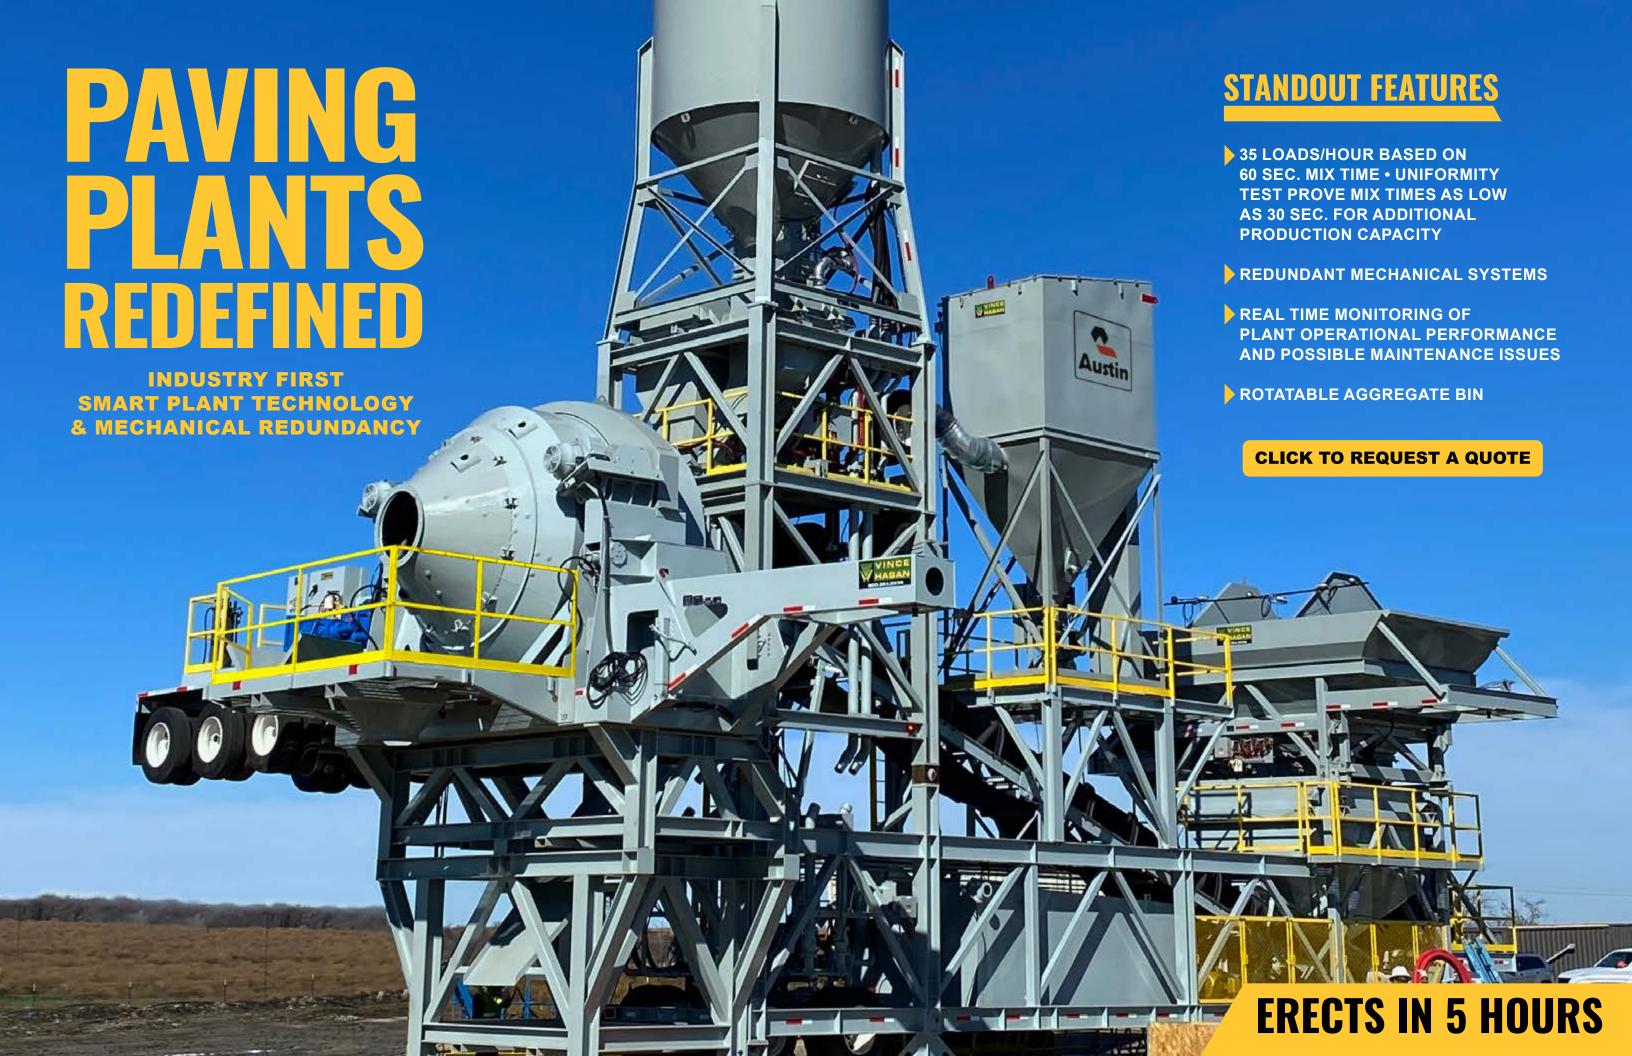

#### PAVING PLANTS REDEFINED

The Vince Hagan Company has redefined paving plants by designing equipment that meets the rigorous demands of high-production projects. While establishing a goal of no down time, the major mechanical components have dual systems ensuring redundancy in the event of a malfunction. The new **SmartVH™ Plant Monitoring System** allows real-time data of plant mechanical performance, and alerts the user or service team of possible mechanical issues.

The **VH-GPP** exceeds industry safety requirements, while also delivering a superior user-friendly experience. Erection time has been minimized to an outstanding five hours. Plant mobility exceeds expectations from the company that invented the first mobile batch plant.

## **VH-GPP**