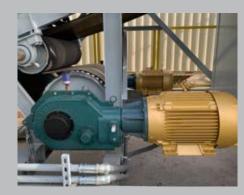

#### **DUAL DRIVES**

For redundancy, the batch transfer conveyor features a dual 50HP Dodge direct drive mounted at ground level in a wrap-around configuration.