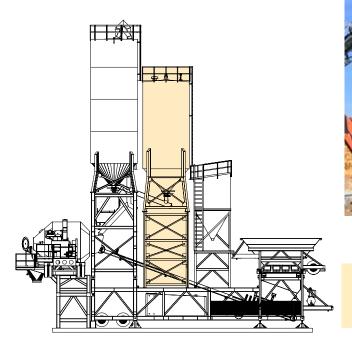

T







#### PAVING PLANTS REDEFINED

The Vince Hagan Company has redefined paving plants by designing equipment that meets the rigorous demands of high-production projects. While establishing a goal of no down time, the major mechanical components have dual systems ensuring redundancy in the event of a malfunction. The new **SmartVH™ Plant Monitoring System** allows real-time data of plant mechanical performance, and alerts the user or service team of possible mechanical issues.

The **VH-GPP** exceeds industry safety requirements, while also delivering a superior user-friendly experience. Erection time has been minimized to an outstanding five hours. Plant mobility exceeds expectations from the company that invented the first mobile batch plant.

**CLICK TO REQUEST A QUOTE** 

5 HOURS



OPTIONAL
DUAL AUXILIARY SILO
CONFIGURATION

# SMART PLANT TECHNOLOGY





#### **KEEP DOWNTIME MINIMAL**

Minimizing your batch plant downtime has now become a reality with the introduction of Bluetooth enabled equipment monitoring. The **SmartVH™ Plant Monitoring System** is available for all new equipment, and available for retrofit on all existing equipment. With a Virtual Service Call, the operator can enable the batching equipment analytics to be shared with The Vince Hagan **Service Department**. Thus, allowing troubleshooting and service solutions to be quickly assessed and in some cases preventing the need of a standard service call to the job site.

## **CLICK TO LEARN MORE**

Conveyor Drive Gearbox Right O 🕏 🚯 Transmission of the conveyor General Conveyor General

- HAVE YOUR B