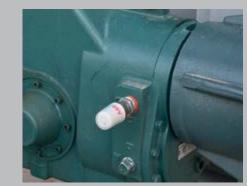

#### **SMART SENORS**

Using Smart Sensors and any Bluetooth enabled device, all bearings and gearboxes can be monitored via app or website.

## **CLICK TO LEARN MORE**

Conveyor Drive Gearbox Right O 🕏 🚯 Transmission of the conveyor General Conveyor General

- HAVE YOUR BATCH PLANT ALERT YOU BEFORE IT GOES DOWN
- REAL TIME MECHANICAL DATA ON ANY SMART DEVICE
- ALLOWS FOR PREVENTIVE MAINTENANCE WHICH DECREASES OPERATING COSTS
- SERVICE TEAM CAN TROUBLESHOOT FROM ANYWHERE
- PEACE OF MIND THAT NO SURPRISES ARE COMING