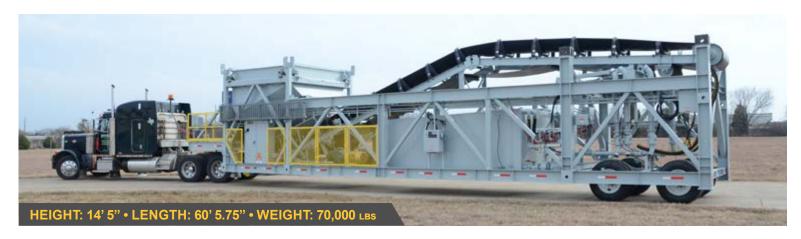

led device, all bearings and gearboxes can be monitored via app or website.



## INCREASED SAFETY & ACCESSIBILITY

For safety and accessibility we utilize hinged maintenance platforms with tube fabricated post and socket handrails, all guards easily removed with SmartWedge clamps, and all power/control wiring in EMT conduit.



## FULLY AUTOMATED LUBE SYSTEMS

Fully automated lube systems for both the plant/mixer bearings and mixer bull gear provide reliable operation, reduced maintenance costs, and significantly improved safety aspects of plant maintenance.



#### **FORK POCKETS**

Use of fork pockets allows nontrailierized equipment the ability to load, unload, and erect without the use of a crane, simplifying plant setup.



## **VH-GPP**

### **TRAVEL POSITIONS & SPECIFICATIONS**







#### **CLICK TO REQUEST A QUOTE**

















**SUPPORTING OUR TROOPS & FIRST RESPONDERS** 





330 Clay Road, Building 530 Sunnyvale, TX 75182 Sales@VinceHagan.com

1.800.354.3238 WWW.VINCEHAGAN.COM