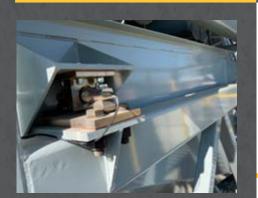

#### **COMPRESSION LOAD CELLS**

Compression load cells are incorporated into the scale systems for improved accuracy and reduced settling times.