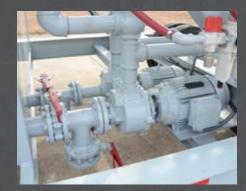

## REDUNDANT, ON-DEMAND WATER SYSTEM

Redundant, on-demand water system featuring 10HP and 20HP water pumps with separate valves & meters