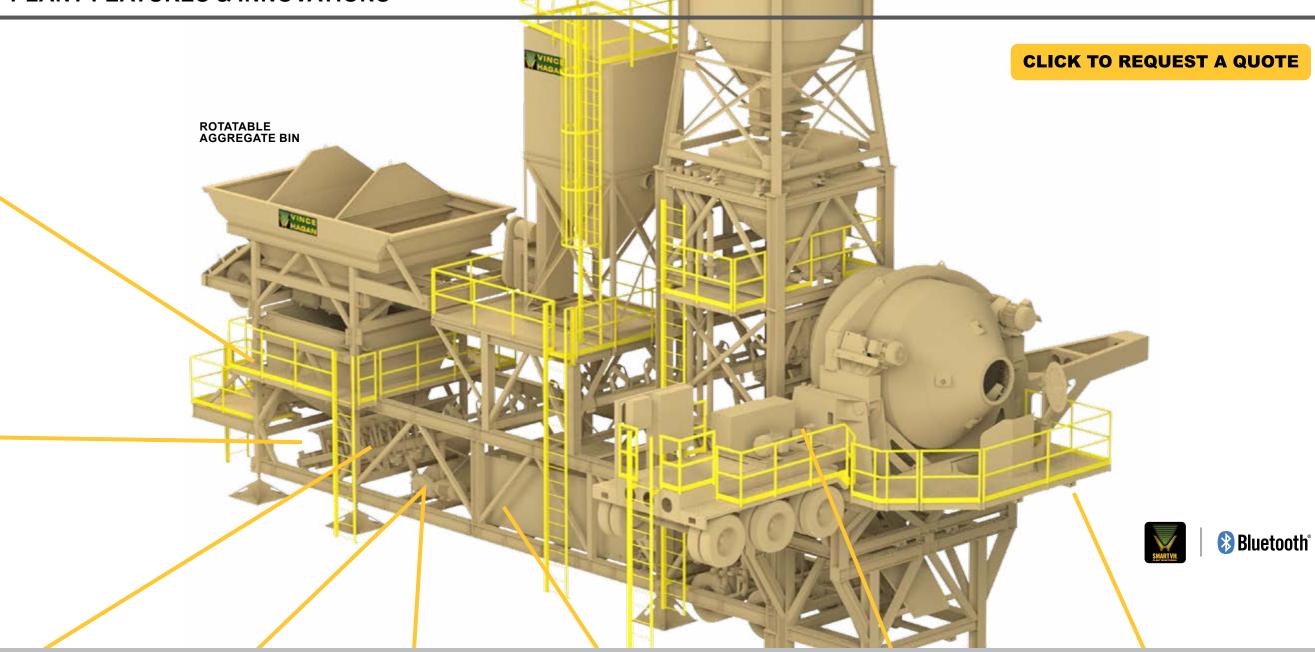

## TANDEM CONFIGURATION AGGREGATE GATES

The aggregate bin uses flanged, bolt on aggregate gates in a tandem configuration, each with independent solenoid valve and air cylinder.

#### **DUAL DRIVES**

For redundancy, the batch transfer conveyor features a dual 50HP Dodge direct drive mounted at ground level in a wrap-around configuration.

## INCREASED SAFETY & ACCESSIBILITY

For safety and accessibility we utilize hinged maintenance platforms with tube fabricated post and socket handrails, all guards easily removed with SmartWedge clamps, and all power/control wiring in EMT conduit.

#### **FORK POCKETS**

Use of fork pockets allows nontrailierized equipment the ability to load, unload, and erect without the use of a crane, simplifying plant setup.