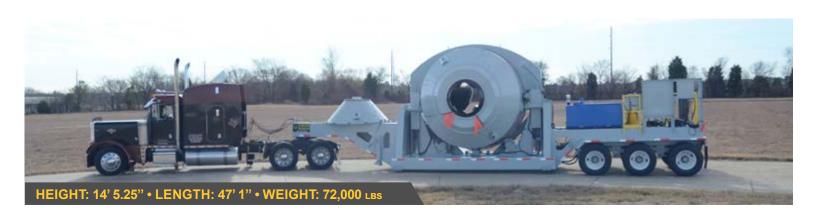

abled device, all bearings and gearboxes can be monitored via app or website.



## INCREASED SAFETY & ACCESSIBILITY

For safety and accessibility we utilize hinged maintenance platforms with tube fabricated post and socket handrails, all guards easily removed with SmartWedge clamps, and all power/control wiring in EMT conduit.



## FULLY AUTOMATED LUBE SYSTEMS

Fully automated lube systems for both the plant/mixer bearings and mixer bull gear provide reliable operation, reduced maintenance costs, and significantly improved safety aspects of plant maintenance.



#### **FORK POCKETS**

Use of fork pockets allows nontrailierized equipment the ability to load, unload, and erect without the use of a crane, simplifying plant setup.



## **VH-GPP**

### **TRAVEL POSITIONS & SPECIFICATIONS**







#### **CLICK TO REQUEST A QUOTE**

















**SUPPORTING OUR TROOPS & FIRST RESPONDERS** 





330 Clay Road, Building 530 Sunnyvale, TX 75182 Sales@VinceHagan.com

1.800.354.3238 WWW.VINCEHAGAN.COM