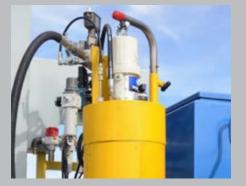

## FULLY AUTOMATED LUBE SYSTEMS

Fully automated lube systems for both the plant/mixer bearings and mixer bull gear provide reliable operation, reduced maintenance costs, and significantly improved safety aspects of plant maintenance.