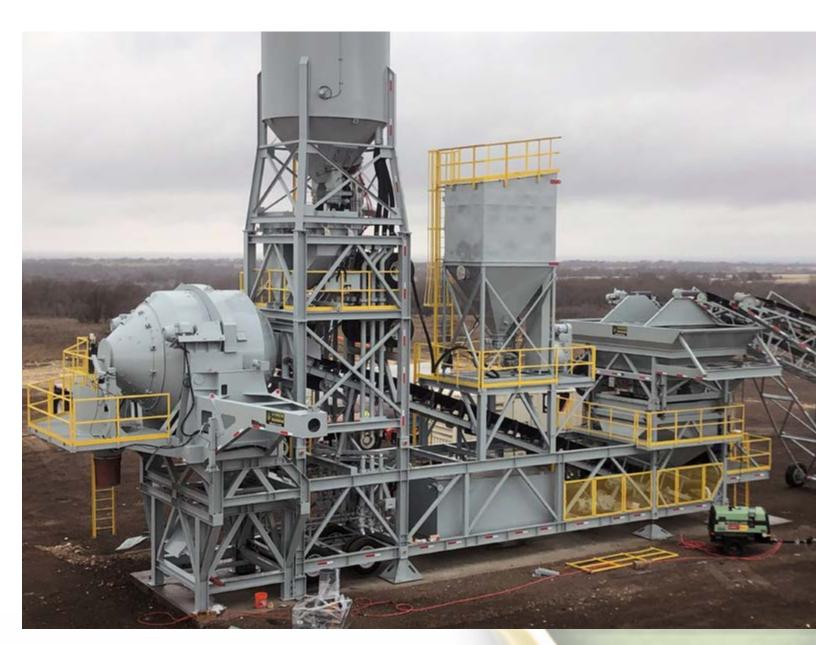

## MOBILE, HIGH-PRODUCTION GRAVITY PAVING PLANT

The **VH-GPP** exceeds industry safety requirements, while also delivering a superior user-friendly experience. Erection time has been minimized to an outstanding five hours. Plant mobility exceeds expectations from the company that invented the first mobile batch plant.