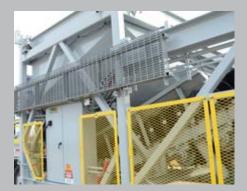

## INCREASED SAFETY & ACCESSIBILITY

For safety and accessibility we utilize hinged maintenance platforms with tube fabricated post and socket handrails, all guards easily removed with SmartWedge clamps, and all power/control wiring in EMT conduit.