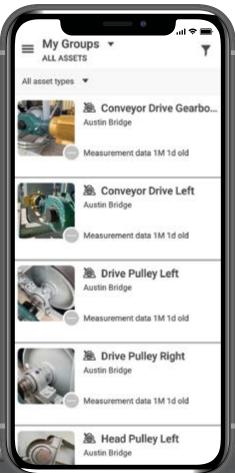

#### **KEEP DOWNTIME MINIMAL**

Minimizing your batch plant downtime has now become a reality with the introduction of Bluetooth enabled equipment monitoring. The **SmartVH™ Plant Monitoring System** is available for all new equipment, and available for retrofit on all existing equipment. With a Virtual Service Call, the operator can enable the batching equipment analytics to be shared with The Vince Hagan **Service Department**. Thus, allowing troubleshooting and service solutions to be quickly assessed and in some cases preventing the need of a standard service call to the job site.

## **CLICK TO LEARN MORE**

Conveyor Drive Gearbox Right O 🕏 🚯 Transmission of the conveyor General Conveyor General

- HAVE YOUR BATCH PLANT ALERT YOU BEFORE IT GOES DOWN
- REAL TIME MECHANICAL DATA ON ANY SMART DEVICE
- ALLOWS FOR PREVENTIVE MAINTENANCE WHICH DECREASES OPERATING COSTS
- SERVICE TEAM CAN TROUBLESHOOT FROM ANYWHERE
- PEACE OF MIND THAT NO SURPRISES ARE COMING

#### **SMART SENORS**

Using Smart Sensors and any Bluetooth enabled device, all bearings and gearboxes can be monitored via app or website.